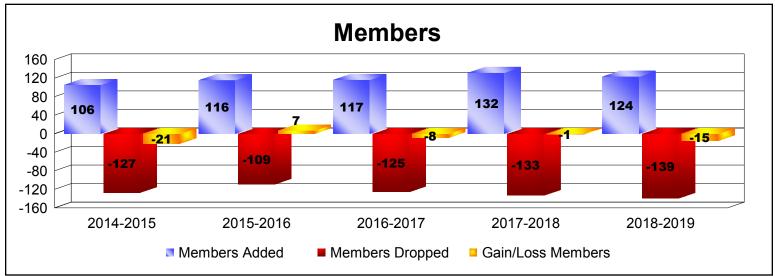

District 103CE As of June 2019 Cumulative

| Year      | New<br>Clubs | Dropped<br>Clubs | Gain/<br>Loss<br>Clubs | New<br>Members | Charter<br>Members | Reinstate<br>Members | Transfer<br>Members | Total<br>Member<br>Added | Total<br>Members<br>Dropped | Gain/<br>Loss<br>Members |
|-----------|--------------|------------------|------------------------|----------------|--------------------|----------------------|---------------------|--------------------------|-----------------------------|--------------------------|
| 2014-2015 | 0            | 0                | 0                      | 92             | 0                  | 3                    | 11                  | 106                      | -127                        | -21                      |
| 2015-2016 | 0            | 0                | 0                      | 103            | 0                  | 5                    | 8                   | 116                      | -109                        | 7                        |
| 2016-2017 | 0            | 0                | 0                      | 104            | 0                  | 4                    | 9                   | 117                      | -125                        | -8                       |
| 2017-2018 | 2            | 0                | 2                      | 81             | 40                 | 3                    | 8                   | 132                      | -133                        | -1                       |
| 2018-2019 | 0            | 0                | 0                      | 115            | 0                  | 4                    | 5                   | 124                      | -139                        | -15                      |
| Average   | 0            | 0                | 0                      | 99             | 8                  | 4                    | 8                   | 119                      | -127                        | -8                       |