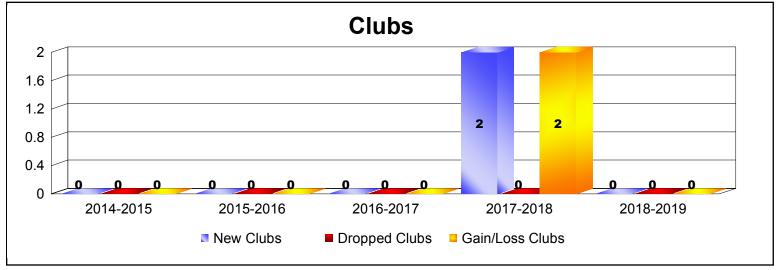

District 103CE As of June 2019 Cumulative

| Year      | New<br>Clubs | Dropped<br>Clubs | Gain/<br>Loss<br>Clubs | New<br>Members | Charter<br>Members | Reinstate<br>Members | Transfer<br>Members | Total<br>Member<br>Added | Total<br>Members<br>Dropped | Gain/<br>Loss<br>Members |
|-----------|--------------|------------------|------------------------|----------------|--------------------|----------------------|---------------------|--------------------------|-----------------------------|--------------------------|
| 2014-2015 | 0            | 0                | 0                      | 92             | 0                  | 3                    | 11                  | 106                      | -127                        | -21                      |
| 2015-2016 | 0            | 0                | 0                      | 103            | 0                  | 5                    | 8                   | 116                      | -109                        | 7                        |
| 2016-2017 | 0            | 0                | 0                      | 104            | 0                  | 4                    | 9                   | 117                      | -125                        | -8                       |
| 2017-2018 | 2            | 0                | 2                      | 81             | 40                 | 3                    | 8                   | 132                      | -133                        | -1                       |
| 2018-2019 | 0            | 0                | 0                      | 115            | 0                  | 4                    | 5                   | 124                      | -139                        | -15                      |
| Average   | 0            | 0                | 0                      | 99             | 8                  | 4                    | 8                   | 119                      | -127                        | -8                       |